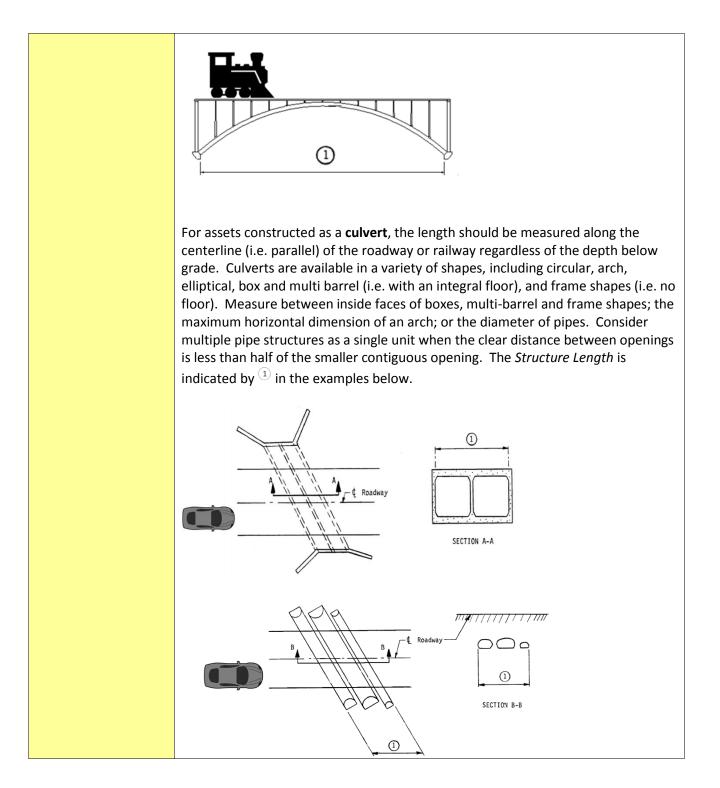

## U. S. Department of Energy Facilities Information Management System Request for Change Change Request #: 17-21

| Requestor Name:  | Cindy Hunt                                                                                                                                                                                                                                                                                                                                                                                                                | Date:          | 5/26/2017       | Affiliation: |   |
|------------------|---------------------------------------------------------------------------------------------------------------------------------------------------------------------------------------------------------------------------------------------------------------------------------------------------------------------------------------------------------------------------------------------------------------------------|----------------|-----------------|--------------|---|
| Email Address:   | cindy.hunt@hq.doe.gov                                                                                                                                                                                                                                                                                                                                                                                                     | Phone No:      | 202-586-4539    | DOE          | Х |
| Program Office:  | Office of Asset Management (MA-50)                                                                                                                                                                                                                                                                                                                                                                                        |                | I               | Contractor   |   |
| Proposed Change: | <ol> <li>Revise the title for Usage Code, 1768         From: PUBLIC ACCESS BRIDGES (VEHICULAR)         To: PUBLIC ACCESS BRIDGE (VEHICULAR)     </li> <li>Revise the Primary Unit of Measure for Usage Code, 1768         From: Usage Code, 1768 PUBLIC ACCESS BRIDGES (VEHICULAR) = Linear Feet         To: Usage Code, 1768 PUBLIC ACCESS BRIDGES (VEHICULAR) = Structure         Length in Linear Feet     </li> </ol> |                |                 |              |   |
|                  | <ol> <li>Expand the description of Usage Code, 1768 to include:</li> <li>The <u>Structure Length</u> of a bridge or culvert is the length of roadway, railway, or walkway supported on the structure.</li> </ol>                                                                                                                                                                                                          |                |                 |              |   |
|                  | For <b>bridges</b> , the length should be me<br>the roadway, railway, or walkway ba<br>spring lines of arches. The <i>Structure</i><br>below.                                                                                                                                                                                                                                                                             | ack-to-back of | backwalls of ab | utments or   | - |
|                  |                                                                                                                                                                                                                                                                                                                                                                                                                           |                |                 |              |   |
|                  |                                                                                                                                                                                                                                                                                                                                                                                                                           | Abutment       |                 |              |   |
|                  |                                                                                                                                                                                                                                                                                                                                                                                                                           |                |                 |              |   |