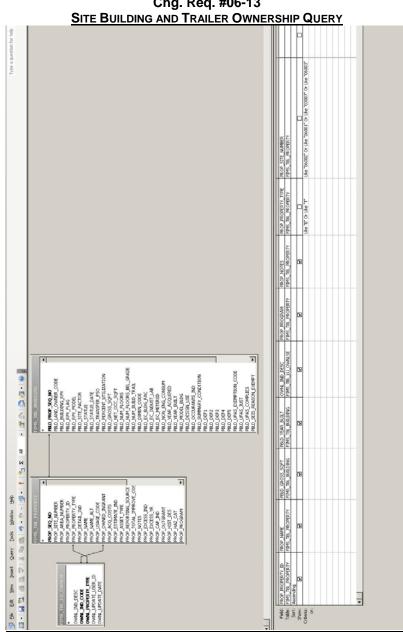

**PROPOSED CHANGE:** ADD TWO ON-LINE REPORTS TO FIMS.

ONE REPORT TO PROVIDE A SIMPLE LIST OF BUILDINGS AND TRAILERS WITH RELATED SIZE AND OWNERSHIP INFORMATION (SEE ATTACHED EXAMPLE DATABASE QUERY AND EXAMPLE REPORT FORMAT PAGE)

## U.S. DEPARTMENT OF ENERGY Facilities Information Management System (FIMS) REQUEST FOR CHANGE Chg. Req. #06-13 <u>SITE BUILDING AND TRAILER OWNERSHIP QUERY</u>

| MAIL COMPLETED FORM TO: | JOLIE MACIER<br>FERMI NATIONAL ACCELERATOR LABORATORY<br>KIRK ROAD AND PINE STREET<br>BATAVIA, IL 60510-0500<br>PHONE (630) 840-2353 FAX (630) 840-4980 |
|-------------------------|---------------------------------------------------------------------------------------------------------------------------------------------------------|
| OR DOWNLOAD FORM FROM:  | FIMS WEB PAGE: http://fims.hr,doe.gov/downloads.htm<br>COMPLETE FORM AND E-MAIL TO: jrmacier@fnal.gov                                                   |