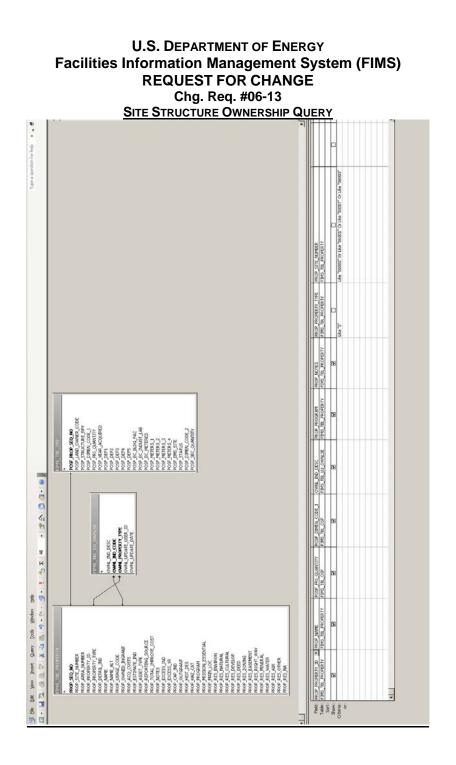

A SECOND REPORT TO PROVIDE A SIMPLE LIST OF ALL STRUCTURES WITH RELATED SIZE AND OWNERSHIP INFORMATION (SEE ATTACHED EXAMPLE DATABASE QUERY AND EXAMPLE REPORT FORMAT PAGE).

## U.S. DEPARTMENT OF ENERGY Facilities Information Management System (FIMS) REQUEST FOR CHANGE Chg. Req. #06-13 <u>SITE STRUCTURE OWNERSHIP REPORT</u> (SAMPLE PAGE)

| MAIL COMPLETED FORM TO: | JOLIE MACIER<br>FERMI NATIONAL ACCELERATOR LABORATORY<br>KIRK ROAD AND PINE STREET<br>BATAVIA, IL 60510-0500<br>PHONE (630) 840-2353 FAX (630) 840-4980 |
|-------------------------|---------------------------------------------------------------------------------------------------------------------------------------------------------|
| OR DOWNLOAD FORM FROM:  | FIMS WEB PAGE: http://fims.hr,doe.gov/downloads.htm<br>COMPLETE FORM AND E-MAIL TO: jrmacier@fnal.gov                                                   |